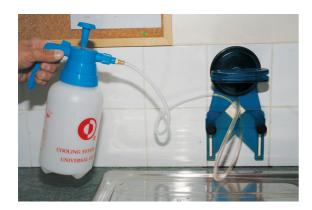

## Tile Drill Cooling System with Suction Cup Guide

A cooling system and drill guide suitable for use when drilling though tiles. The kit features 1.1L pump action sprayer with lockable trigger and 1m hose, together with a suction cup and adjustable guide that user to direct water around the hole being drilled to help cool the drill bit or hole saw and minimise dust. Ideal for use by tilers, kitchen/bathroom fitters and DIY enthusiasts.

## **Additional Information**

- · Cooling System for dust-free drilling & suction cup holds guide secure for easy positioning.
- Kit includes: 1.1L sprayer, with lockable trigger. 1m long hose. Drill guide with suction cup.
- · Enables drilling both horizontally & vertically.
- Can be used with drill bits & hole saws from 6 to 83mm .
- Suitable for use by kitchen & bathroom fitters, tilers & DIYers.