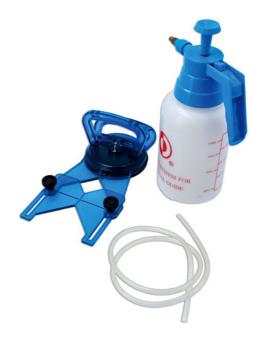

## Tile Drill Cooling System with Suction Cup Guide

A cooling system and drill guide suitable for use when drilling though tiles. The kit features 1.1L pump action sprayer with lockable trigger and 1m hose, together with a suction cup and adjustable guide that user to direct water around the hole being drilled to help cool the drill bit or hole saw and minimise dust. Ideal for use by tilers, kitchen/bathroom fitters and DIY enthusiasts.

## **Additional Information**

- · Cooling System for dust-free drilling & suction cup holds guide secure for easy positioning.
- Kit includes: 1.1L sprayer, with lockable trigger. 1m long hose. Drill guide with suction cup.
- · Enables drilling both horizontally & vertically.
- Can be used with drill bits & hole saws from 6 to 83mm .
- Suitable for use by kitchen & bathroom fitters, tilers & DIYers.