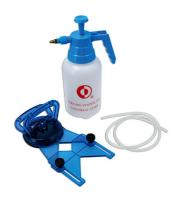

## Tile Drill Cooling System with Suction Cup Guide

A cooling system and drill guide suitable for use when drilling though tiles. The kit features 1.1L pump action sprayer with lockable trigger and 1m hose, together with a suction cup and adjustable guide that user to direct water around the hole being drilled to help cool the drill bit or hole saw and minimise dust. Ideal for use by tilers, kitchen/bathroom fitters and DIY enthusiasts.

## **Additional Information**

- · Cooling System for dust-free drilling & suction cup holds guide secure for easy positioning.
- Kit includes: 1.1L sprayer, with lockable trigger. 1m long hose. Drill guide with suction cup.
- · Enables drilling both horizontally & vertically.
- Can be used with drill bits & hole saws from 6 to 83mm .
- Suitable for use by kitchen & bathroom fitters, tilers & DIYers.